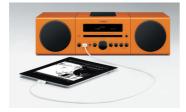

# Stylish and fashionable, with a choice of 10 colours.

With its distinctive looks and convenient size, the MCR-042/B142 will fit in small spaces like a useful gadget. With less depth than the previous model, both main unit and speakers have iron front and top panels that give a feeling of strength. Colours ranging from pop to subdued in a choice of 10 varieties. Select the colour that matches your style, just like your fashion or music.

#### Enjoy a diversity of sources, including iPod, iPhone and iPad, from one unit.

By docking the unit with an iPod or iPhone, you can enjoy your favourite tunes with high audio quality, thanks to the digital connection. And by using the USB port, you can play music files from an iPad or USB device. In addition to the CD player and FM/AM\* radio, it has an AUX-In terminal for connecting a PC or DAP, giving you music enjoyment from a variety of sources in one unit.