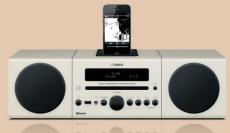

## The Bluetooth® model lets you freely enjoy your music.

Micro Component System MCR-B142

### **Great Convenience: Bluetooth®** and DTA Controller App

Bluetooth® compatibility means you can enjoy music wirelessly from your smartphone. Put your system wherever you want it, and use your smartphone as you usually do to operate the playback functions. In addition, the iPhone/iPod/iPad specialised app lets you set the alarm time differently for each day of the week, as well as make detailed IntelliAlarm settings and transmit them wirelessly. The app will be periodically updated for additional