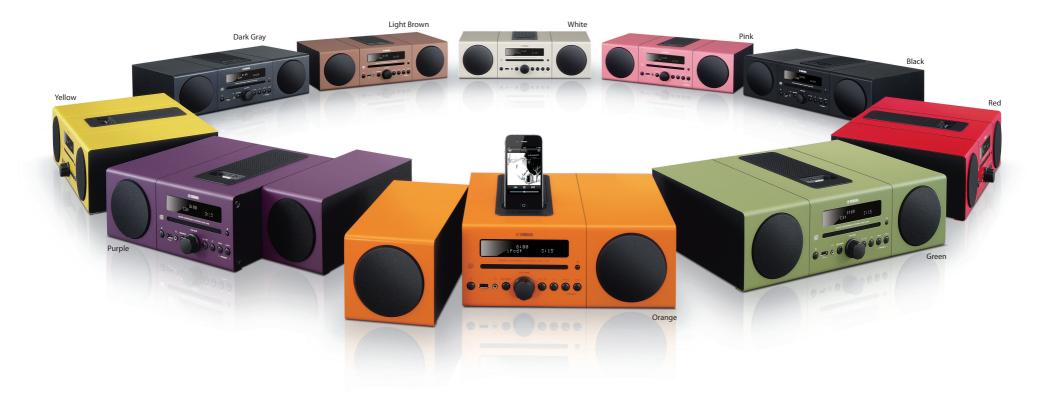

- Choice of 10 colours. Enjoy music from a compact, pop design.
- Play music from various sources CD, iPod/iPhone, iPad (via USB), USB, radio and Aux-in for other sources.
- A convenient IntelliAlarm for daily life. A special app provides even easier alarm control.
- Enjoy your favourite music with rich sound quality to your heart's content.
- Bluetooth® compatibility for smartphone (MCR-B142 only)

# Stylish and fashionable, with a choice of 10 colours.

With its distinctive looks and convenient size, the MCR-042/B142 will fit in small spaces like a useful gadget. With less depth than the previous model, both main unit and speakers have iron front and top panels that give a feeling of strength. Colours ranging from pop to subdued in a choice of 10 varieties. Select the colour that matches your style, just like your fashion or music.