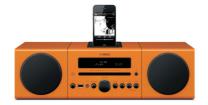

#### Enjoy a diversity of sources, including iPod, iPhone and iPad, from one unit.

By docking the unit with an iPod or iPhone, you can enjoy your favourite tunes with high audio quality, thanks to the digital connection. And by using the USB port, you can play music files from an iPad or USB device. In addition to the CD player and FM/AM\* radio, it has an AUX-In terminal for connecting a PC or DAP, giving you music enjoyment from a variety of sources in one unit.

### Enjoy your favorite music with rich sound quality to vour heart's content.

The MCR-042/B142 includes Yamaha's Music Enhancer that restores what is lost when audio data is compressed (as in an MP3 player) to deliver sound that is more dynamic and has a greater feeling of expansiveness. The speakers feature a new 11cm (4-1/2") drive unit that employs a large-diameter magnet for enjoying music with rich basstones and clear mid and high ranges. Bass sound is deep and robust, thanksto a large-volume cabinet that acts like a bass drum.