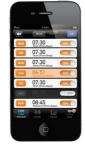

### With the special DTA Controller app, a variety of settings are now simple and easy.

By installing the special app for iPhone/iPod touch/iPad, you can set the alarm and enjoy more convenient operation. For example, you can make detailed settings such as a different alarm time for each day, and also vary the IntelliAlarm volume and frequency. The settings are easy to make, just connect your iPhone/iPod/iPad and press the Sync button.

#### IntelliAlarm wakes you gently with music.

IntelliAlarm is a special type of alarm that gives you a wakeup call with music. Three minutes before the beep goes off, the music from your iPod or iPhone will first flow lightly and then gradually increase, to wake you gently. You can make more detailed settings with the DTA Controller app. **≱**ľntelliAlarm