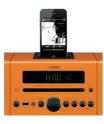

# Stylish and fashionable, with a choice of 10 colours.

With its distinctive looks and convenient size, the MCR-042/B142 will fit in small spaces like a useful gadget. With less depth than the previous model, both main unit and speakers have iron front and top panels that give a feeling of strength. Colours ranging from pop to subdued in a choice of 10 varieties. Select the colour that matches your style, just like your fashion or music.

#### Enjoy a diversity of sources, including iPod, iPhone and iPad, from one unit.

By docking the unit with an iPod or iPhone, you can enjoy your favourite tunes with high audio quality, thanks to the digital connection. And by using the USB port, you can play music files from an iPad or USB device. In addition to the CD player and FM/AM\* radio, it has an AUX-In terminal for connecting a PC or DAP, giving you music enjoyment from a variety of sources in one unit.