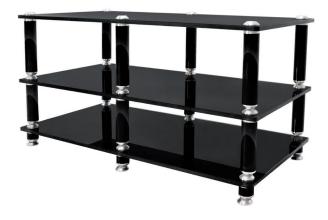

## Stäbbl AV

With the Stabbl line, Norstone has decided to go with simplicity, and offers 2 TV and Hifi pieces that are perfect for audiophiles. They are as sturdy as they are functional.

Whether you choose the Hifi or the AV version, the Stabbl pieces feature unique technical attributes, with a wave absorption system that supports each of the shelves, and featuring a remarkable 15mm thickness. These black glass shelves give this product line a sleek quality that will adapt to every style.

The storage modules feature spacious dimensions to accommodate all the elements of your high fidelity or home theatre system, including the heaviest and bulkiest components. With flawless manufacturing and unflinching high-end design, the Stabbl will satisfy the most demanding tastes.

#### **DESIGN**

Finishes: Black lacquered

**Structure:** Black powder coated steel, brushed satin

**Shelves:** Black tempered glass