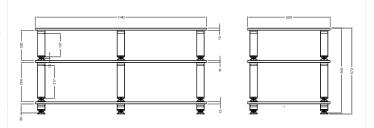

#### **USABLE DIMENSIONS**

Overall dimensions (WxHxD): 1140x572x550mm

**Upper shelf (W xHx D):** 1140 x 550 mm