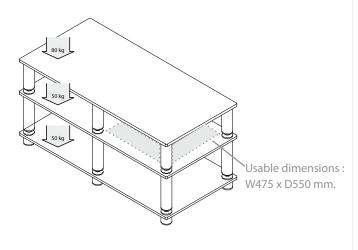

#### **USABLE DIMENSIONS**

Overall dimensions (WxHxD): 1140x572x550mm

**Upper shelf (W xHx D):** 1140 x 550 mm