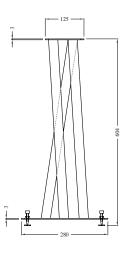

# Hilerød

With their slender design, the Hilerod speaker feet feature original and sturdy structure in your choice of 2 colors: black or white for perfect harmony in your interior decor.

Equipped with decoupling points, the Hilerod feet prevent vibrations generated by the speaker from spreading over the floor. Their stunning form means that they are sure to stand out.

## **USABLE DIMENSIONS**

Overall dimensions (W  $\times$  H  $\times$  D): 280  $\times$  604  $\times$  280 mm

**Top plate (W x D):** 170 x 125 mm