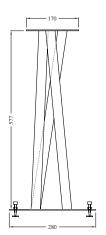

## **USABLE DIMENSIONS**

Overall dimensions (W  $\times$  H  $\times$  D): 280  $\times$  604  $\times$  280 mm

**Top plate (W x D):** 170 x 125 mm