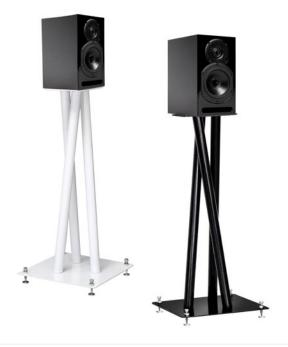

# Hilerød

With their slender design, the Hilerod speaker feet feature original and sturdy structure in your choice of 2 colors: black or white for perfect harmony in your interior decor.

Equipped with decoupling points, the Hilerod feet prevent vibrations generated by the speaker from spreading over the floor. Their stunning form means that they are sure to stand out.

#### **DESIGN**

Finishes: Black or white lacquered

**Structure:** Black or white powder coated steel