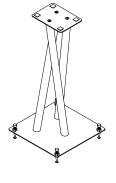

#### **PACKAGING**

Delivered disassembled with screws kit, mounting instructions and tools

**Quantity/box:** 1 – **Type:** Brown cardboard **Dimensions (W x H x D):** 605 x 290 x 55 mm

Net Weight: ...
Gross Weight: ...