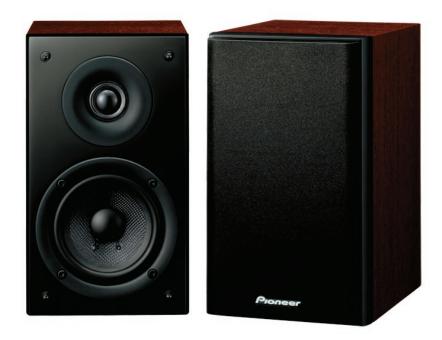

## S-CN301-LR

## MAIN FEATURES

- > 2 cm soft-dome tweeter provides wide frequency range response and wide sound field
- > 10 cm glass-fibre cone woofer offers precise audio reproduction
- > Eco-friendly wood veneer finish offers natural sound with wood grain adding warmth and beauty
- > 21 mm-thick speaker baffle eliminates unwanted vibration
- Gold-plated machined-brass speaker terminals for clear sound reproduction
- > Sound tuned by Andrew Jones

## **SPECIFICATIONS**

- > Type: Bass-reflex bookshelf speakers
- > Speakers (2-way): 10 cm cone woofer, 2 cm dome tweeter
- > Frequency range: 45 Hz-40 kHz
- > Impedance: 6 ohms
- > Maximum power input: 100 W
- > Dimensions (W x H x D): 135 x 230 x 220 mm
- > Weight: 2.9 kg (per speaker)