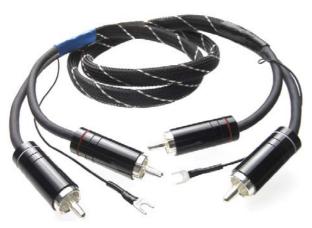

### Model Phono RCA-SI

Interconnect cable with earthing wire, 4x RCA phono plugs.

Available length: 82 / 123 and 185cm

#### Model Phono RCA-CC

Interconnect cable with earthing wire, 4x RCA phono plugs. Available length: 82 / 123 and 185cm

### Model Phono RCA-C

Interconnect cable with earthing wire, 4x RCA phono plugs.

Available length: 82 / 123 and 185cm