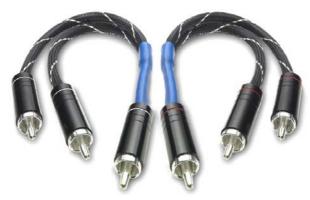

### Model Y-Cable RCA-C (plugs)

Y-Interconnect cable, 1x RCA phono plug + 2x RCA phono plugs.

Available length: 20,5 / 41 and 82cm