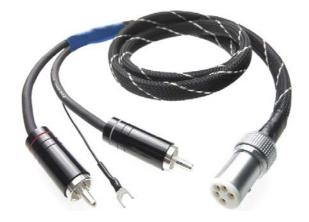

### Model 5P-SI

Interconnect cable with earthing wire, 2x RCA phono plugs + 1x 5-pole standard tonearm socket. Option.90° angled 5-pol. standard tonearm socket. Available length: 82 / 123 and 185cm

### Model 5P-CC

Interconnect cable with earthing wire, 2x RCA phono plugs + 1x 5-pole standard tonearm socket. Option.90° angled 5-pol. standard tonearm socket. Available length: 82 / 123 and 185cm

### Model 5P-C

Interconnect cable with earthing wire, 2x RCA phono plugs + 1x 5-pole standard tonearm socket. Option.90° angled 5-pol. standard tonearm socket. Available length: 82 / 123 and 185cm