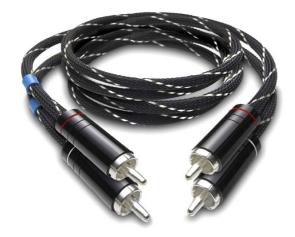

### Model RCA-SI

Interconnect cable, 4x RCA phono plugs.

Available length: 20,5 / 41 / 82 / 123 / 185 / 246 and

492cm

The manufacturer reserves the right to alter the technical specifications without notice.

### Model RCA-CC

Interconnect cable, 4x RCA phono plugs.

Available length: 20,5 / 41 / 82 / 123 / 185 / 246 and 492cm

### Model RCA-C

Interconnect cable, 4x RCA phono plugs.

Available length: 20,5 / 41 / 82 / 123 / 185 / 246 and

492cm