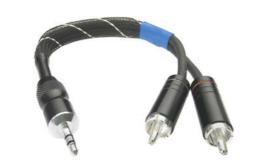

### Model RCA-35-C

Interconnect cable, 1x 3 pole mini-jack (3,5mm Ø) + 2x RCA phono plugs.

Available length: 20,5 / 41 and 82cm