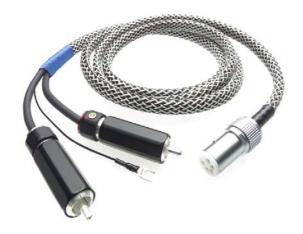

### Model 5P-SI

Interconnect cable with earthing wire, 2x RCA phono plugs + 1x 5-pole standard tonearm socket. Option.90° angled 5-pol. standard tonearm socket. Available length: 82 / 123 and 185cm

### Model 5P-C

Interconnect cable with earthing wire, 2x RCA phono plugs + 1x 5-pole standard tonearm socket. Option.90° angled 5-pol. standard tonearm socket. Available length: 82 / 123 and 185cm