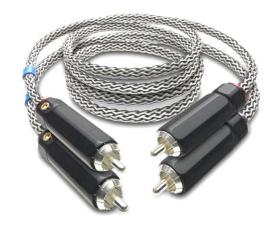

### Model RCA-SI

Interconnect cable, 4x RCA phono plugs.

Available length: 20,5 / 41 / 82 / 123 / 185 / 246 and

492cm

The manufacturer reserves the right to alter the technical specifications without notice.

### Model RCA-CC

Interconnect cable, 4x RCA phono plugs.

Available length: 20,5 / 41 / 82 / 123 / 185 / 246 and 492cm

### Model RCA-C

Interconnect cable, 4x RCA phono plugs.

Available length: 20,5 / 41 / 82 / 123 / 185 / 246 and

492cm