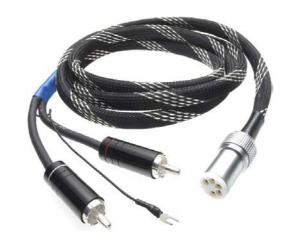

### Model 5P-CC

Interconnect cable with earthing wire, 2x RCA phono plugs + 1x 5-pole standard tonearm socket. Option.90° angled 5-pol. standard tonearm socket. Available length: 82 / 123 and 185cm

### Model 5P-C

Interconnect cable with earthing wire, 2x RCA phono plugs + 1x 5-pole standard tonearm socket. Option.90° angled 5-pol. standard tonearm socket. Available length: 82 / 123 and 185cm