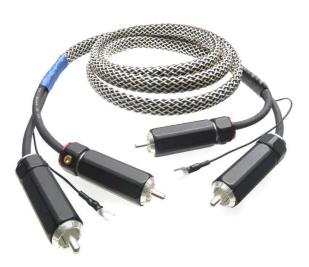

### Model Phono RCA-SI

Interconnect cable with earthing wire, 4x RCA phono plugs.

Available length: 82 / 123 and 185cm

### Model Phono RCA-C

Interconnect cable with earthing wire, 4x RCA phono plugs.

Available length: 82 / 123 and 185cm