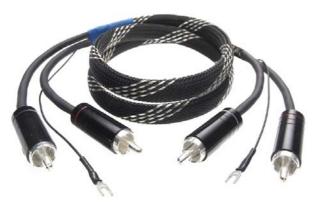

### Model Phono RCA-SI

Interconnect cable with earthing wire, 4x RCA phono plugs.

Available length: 82 / 123 and 185cm

#### Model Phono RCA-CC

Interconnect cable with earthing wire, 4x RCA phono plugs. Available length: 82 / 123 and 185cm

### Model Phono RCA-C

Interconnect cable with earthing wire, 4x RCA phono plugs.

Available length: 82 / 123 and 185cm