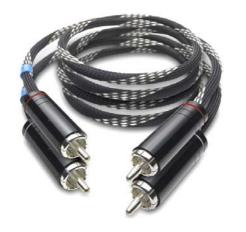

### Model RCA-SI

Interconnect cable, 4x RCA phono plugs.

Available length: 20,5 / 41 / 82 / 123 / 185 / 246 and

492cm

The manufacturer reserves the right to alter the technical specifications without notice.

### Model RCA-CC

Interconnect cable, 4x RCA phono plugs.

Available length: 20,5 / 41 / 82 / 123 / 185 / 246 and 492cm

### Model RCA-C

Interconnect cable, 4x RCA phono plugs.

Available length: 20,5 / 41 / 82 / 123 / 185 / 246 and

492cm