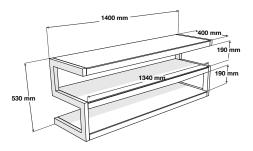

#### **USEFUL DIMENSIONS**

Overdall dimensions (W x H x D): 1400 x 530 x 400 mm Height between shelves: 190 mm