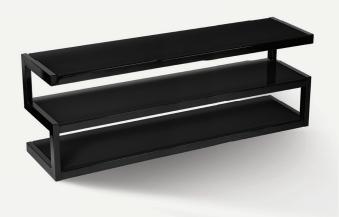

#### **DESCRIPTION**

Classic piece of the NorStone range, the ESSE is now available in 140 cm length. Trendy, timeless and with a huge success, the ESSE range offers with the ESSE 140 a great value with furniture that beautifully revisits the basics. Designed in very solid materials, the ESSE 140 supports flat screens up to 55", and can accomodate amplifiers and heavy devices. Available in 2 very modern finishes, the ESSE 140 will perfectly fit into any interior, from traditional ones to more contemporary.

## DESIGN

Structure: Glossy black powder coated steel Shelves: Black/red tempered glass