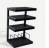

#### **DESCRIPTION**

Classic piece of the NorStone range, the ESSE is now available in 140 cm length. Trendy, timeless and with a huge success, the ESSE range offers with the ESSE 140 a great value with furniture that beautifully revisits the basics. Designed in very solid materials, the ESSE 140 supports flat screens up to 55", and can accomodate amplifiers and heavy devices. Available in 2 very modern finishes, the ESSE 140 will perfectly fit into any interior, from traditional ones to more contemporary.

## DESIGN

Structure: Glossy black powder coated steel Shelves: Black/red tempered glass