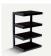

#### **DESCRIPTION**

Classic piece of the NorStone range, the ESSE is now available in 140 cm length. Trendy, timeless and with a huge success, the ESSE range offers with the ESSE 140 a great value with furniture that beautifully revisits the basics. Designed in very solid materials, the ESSE 140 supports flat screens up to 55", and can accomodate amplifiers and heavy devices. Available in 2 very modern finishes, the ESSE 140 will perfectly fit into any interior, from traditional ones to more contemporary.

## DESIGN

Structure: Glossy black powder coated steel Shelves: Black/red tempered glass

#### **USEFUL DIMENSIONS**

Overdall dimensions (W x H x D): 1400 x 530 x 400 mm Height between shelves: 190 mm