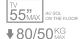

# MAXIMUM SIZE / WEIGHT

#### **DESCRIPTION**

Classic piece of the NorStone range, the ESSE is now available in 140 cm length. Trendy, timeless and with a huge success, the ESSE range offers with the ESSE 140 a great value with furniture that beautifully revisits the basics. Designed in very solid materials, the ESSE 140 supports flat screens up to 55", and can accomodate amplifiers and heavy devices. Available in 2 very modern finishes, the ESSE 140 will perfectly fit into any interior, from traditional ones to more contemporary.

#### MAXIMUM LOAD

Upper shelf: 80kg Internal shelves: 50kg