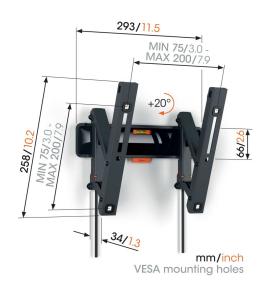

# **Specifications**

Article number (SKU) 3832130
Colour Black

EAN single box 8712285349607

Product size S
Height 258
Width 293
TÜV certified Yes

Tilt up to 20°
Guarantee 10 years
Min. screen size (inch) 19
Max. screen size (inch) 43
Max. weight load (kg) 15

Min. hole pattern 75mm x 75mm x 75mm x 200mm x 200mm x 200mm

Max. bolt size M8 Max. height of interface (mm) 258 Max. width of interface (mm) 293 Max. horizontal hole pattern (mm) 200 Max. vertical hole pattern (mm) 200 Min. distance to the wall (mm) 34 Spirit level included Yes Universal or fixed hole pattern Universal