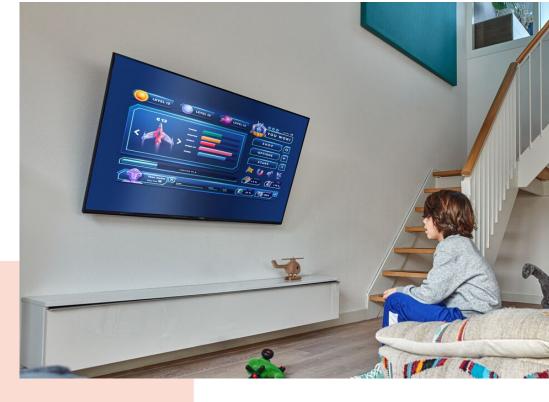

## Stylish and safe: tilting TV wall mount for TVs from 19 to 43 inches

With this COMFORT Tilt TV wall mount, you are choosing style, safety and a pleasant viewing experience. The wall mount is ideal for when your TV is mounted a bit higher on the wall, for example in the bedroom. You can tilt it up to 20° to create the ideal viewing angle. The TV wall mount is suitable for TVs from 19 to 43 inches and weighing up to 15 kg.