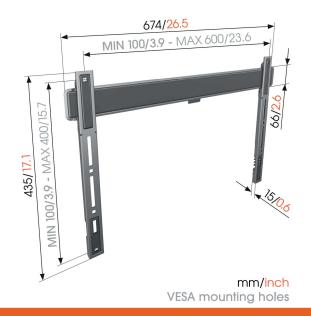

Min. screen size (inch)

40

Max. screen size (inch)

100

Max. weight load (kg/Lbs) 100 / 220.46

Max. bolt sizeM8Max. height of interface (mm)432Max. width of interface (mm)675

Cable management Cable clip ΤÜV Certifications Max. horizontal hole pattern (mm) 600 Max. vertical hole pattern (mm) 400 Min. distance to the wall (mm / inch) 15 / 0.59 Min. horizontal hole pattern (mm) 100 Min. vertical hole pattern (mm) 100 Spirit level included Yes