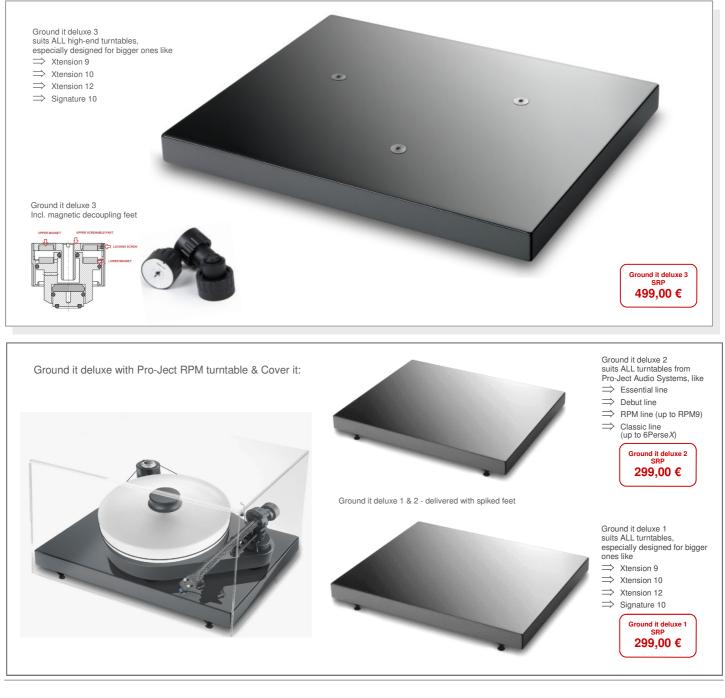

## Ground it deluxe

## Equipment bases

- Resonance free placement for turntables & hifi
- Clearly noticeable sound improvement
- Heavy weight base filled with granular damping
- Ground it deluxe 1 & 2 are delivered with adjustable spikes (3 or 4 may be fitted)
- Ground it 3 is delivered with height adjustable magnetic decoupling feet
- Dark grey piano lacquer finish
- Matches charcoal finish of Pro-Ject turntables

| Ground it deluxe 1:                        |                                                                   |  |
|--------------------------------------------|-------------------------------------------------------------------|--|
| Dimension                                  | 500 x 65 (45)x 400mm incl. spikes (without spikes)                |  |
| Weight                                     | 11,6 KG                                                           |  |
| Ground it deluxe 2:<br>Dimension<br>Weight | 435 x 65 (45)x 340mm incl. spikes (without spikes)<br>8,5 kg      |  |
|                                            |                                                                   |  |
| Ground it deluxe 3:                        |                                                                   |  |
| Dimension                                  | 500 x 65 (45) x 400mm incl. magnetic feet (without magnetic feet) |  |
| Weight                                     | 13,5 kg                                                           |  |