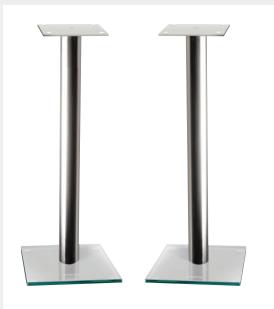

# **Epur Stand**

The last born of the Epur range stands out with resolutely minimalists aesthetic qualities.

The original design (combination of glass and brush steel) of this speaker stand will highlight your speakers and will be part of a harmonious interior decoration together with your audio system.

## DESIGN

Finish: Satin/Clear Structure: Satin brushed steel finish Base plate: Clear tempered glass Miscellaneous: - Cable management system - Transparent rubber pads