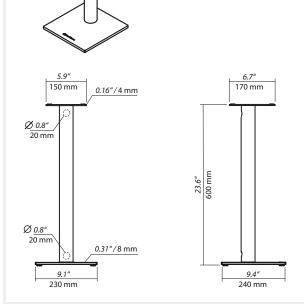

### **USABLE DIMENSIONS**

Overall dimensions (WxHxD): 9.1"x 23.6"x 9.4" / 230 x 600 x 240 mm Top plate (W x D): 5.9"x 6.7" / 150 x 170 mm Base plate (W x D): 9.1" x 9.4" / 230 x 240 mm