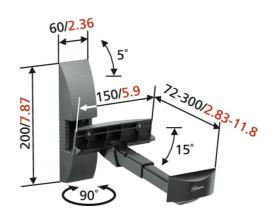

## VLB 200 Loudspeaker wall mount (2x)

Wall mount your bookshelf speaker (up to 20kg) without screwing into the speaker.

Turn 90
Tilt 15
Guarantee 5 years

## VLB 200 Loudspeaker wall mount (2x)

Clamping construction makes screw-less mounting of your speaker possible. Features a tilt and turn function to guarantee an optimal listening position.

## **Features**

- For medium-size speakers
- No screws required, due to the clamping construction