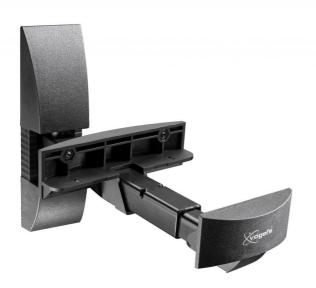

## VLB 200 Loudspeaker wall mount (2x)

Wall mount your bookshelf speaker (up to 20kg) without screwing into the speaker.

Turn 90
Tilt 15
Guarantee 5 years

## VLB 200 Loudspeaker wall mount (2x)

Clamping construction makes screw-less mounting of your speaker possible. Features a tilt and turn function to guarantee an optimal listening position.

## **Features**

- For medium-size speakers
- No screws required, due to the clamping construction