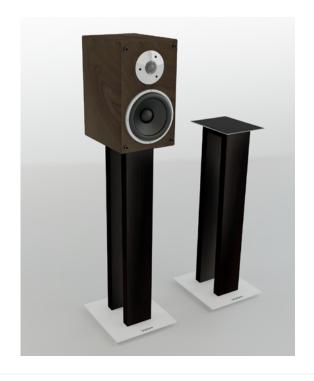

# **Kubben Stand**

Zen, rigorous lines and harmonious proportions for a contemporary range of furniture.

Inspired by the Kubben line, dark rosewod and white glass, the stand will put the finishing touch to your installation.

This stand was designed to hold bookshelf speakers at the perfect listening height. A fully integrated pass conceals and routes cables behind the stand.