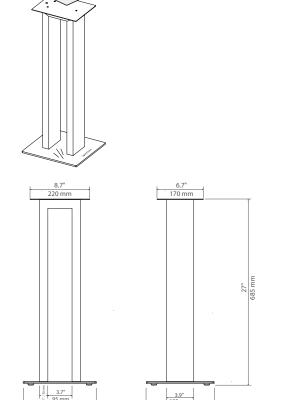

#### **USABLE DIMENSIONS**

Overall dimensions (WxHxD):

9.8"x 27" x 10.6" / 250 x 685 x 270 mm

**Upper shelf (W x D):** 6.7" x 8.7" / 170 x 220 mm **Base (W x D):** 9.8" x 10.6" / 250 x 270 mm