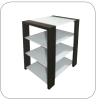

# **Kubben Stand**

Zen, rigorous lines and harmonious proportions for a contemporary range of furniture.

Inspired by the Kubben line, dark rosewod and white glass, the stand will put the finishing touch to your installation.

This stand was designed to hold bookshelf speakers at the perfect listening height. A fully integrated pass conceals and routes cables behind the stand.

#### **DESIGN**

Finish: Dark Rosewood/White Structure: MDF feet

Base: White lacquered tempered glass

Miscellaneous: - Route cable

### MAXIMUM LOAD

Upper shelf: 66 lbs / 30 kg

#### **USABLE DIMENSIONS**

Overall dimensions (WxHxD):

9.8"x 27" x 10.6" / 250 x 685 x 270 mm

**Upper shelf (W x D):** 6.7" x 8.7" / 170 x 220 mm **Base (W x D):** 9.8" x 10.6" / 250 x 270 mm

#### **PACKAGING**

Delivered disassembled with screws kit. mounting instructions and tools

Quantity/box: 2 - Type: Brown cardboard

**Dimensions (W x H x D):** 32" x 12" x 5.5" / 815 x 305 x 140 mm Gross weight: 25.1 lbs / 11.4 kg - Net weight: 22 lbs / 10 kg