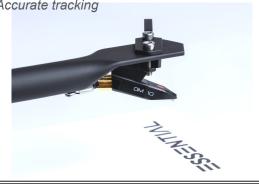

mfort needs. For the audiophile that has multiple 12" LPs and 7" Singles and likes to flip through them with ease. Essential III SB allows the listener to change speeds with the push of only a single button. Going from 33.3 to 45 rpm, and vice versa, within a second, Essential III SB is the perfect companion for everyone who needs to change vinyl in a hurry. The top grade OM10 pickup by pioneer Ortofon will guarantee for sonic pleasures all around. *Essential III SB* delivers lively, balanced and highly involving sound that will delight every vinyl lover. *Essential III* comes in the aesthetic high-gloss colors black, red and white.







08, 2017

#### All following turntables will share the same class-leading features such as:

## High quality cartridge Ortofon OM10

Accurate tracking



#### **Built-in DC-powered motor control**

Ultimate speed stalility with minimized speed drift



#### Plinth / platter made of MDF



# Classy high gloss finish in 3 colors



#### Top notch pulley made from aluminium



### Main platter bearing with low tolerances

Reduced rumflutter



ble, reduced wow &

#### Superior felt mat

Outstanding contact between record & platter



### High quality connection cable: Connect it E