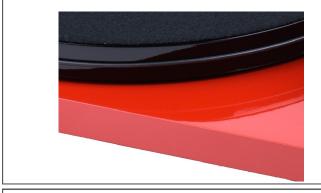

ws the listener to change speeds with the push of only a single button. Going from 33.3 to 45 rpm, and vice versa, within a second, Essential III SB is the perfect companion for everyone who needs to change vinyl in a hurry. The top grade OM10 pickup by pioneer Ortofon will guarantee for sonic pleasures all around. *Essential III SB* delivers lively, balanced and highly involving sound that will delight every vinyl lover. *Essential III* comes in the aesthetic high-gloss colors black, red and white.







08, 2017

#### All following turntables will share the same class-leading features such as:

## High quality cartridge Ortofon OM10

Accurate tracking



#### **Built-in DC-powered motor control**

Ultimate speed stalility with minimized speed drift



#### Plinth / platter made of MDF



# Classy high gloss finish in 3 colors



#### Top notch pulley made from aluminium



### Main platter bearing with low tolerances

Reduced rumflutter



ble, reduced wow &

#### Superior felt mat

Outstanding contact between record & platter



### High quality connection cable: Connect it E