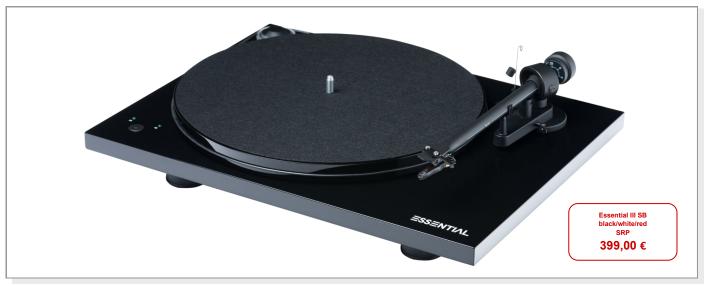

# **Essential III SB**

#### Audiophile "Best Buy" turntable with integrated speed change

- Belt drive with synchronous motor and silicone belt
- Speed Box built-in
- Diamond cut aluminium drive pulley
- Chassis & platter made of resonance in-sensitive MDF
- Integrated DC-powered motor control minimizes motor vibration and guarantees speed stability
- Low tolerance platter bearing with strainless steel spindle
- 8,6" aluminium tonearm with sapphire bearings
- Ortofon OM10 cartridge pre-mounted
- High-quality semi-balanced Connect it E phono interconnect
   With gold-plated RCA connectors included
- Special decoupling feet
- Dust cover included
- High-gloss colour options: black, red, white

#### Essential III SB - the comfy one!

Essential III SB is the one to chose when it comes to comfort needs. For the audiophile that has multiple 12" LPs and 7" Singles and likes to flip through them with ease. Essential III SB allows the listener to change speeds with the push of only a single button. Going from 33.3 to 45 rpm, and vice versa, within a second, Essential III SB is the perfect companion for everyone who needs to change vinyl in a hurry. The top grade OM10 pickup by pioneer Ortofon will guarantee for sonic pleasures all around. *Essential III SB* delivers lively, balanced and highly involving sound that will delight every vinyl lover. *Essential III* comes in the aesthetic high-gloss colors black, red and white.