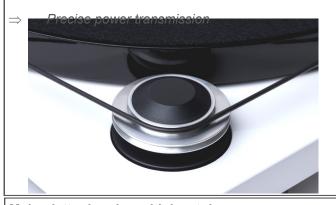

to 45 rpm, and vice versa, within a second, Essential III SB is the perfect companion for everyone who needs to change vinyl in a hurry. The top grade OM10 pickup by pioneer Ortofon will guarantee for sonic pleasures all around. *Essential III SB* delivers lively, balanced and highly involving sound that will delight every vinyl lover. *Essential III* comes in the aesthetic high-gloss colors black, red and white.







08, 2017

#### All following turntables will share the same class-leading features such as:

## High quality cartridge Ortofon OM10

Accurate tracking



#### **Built-in DC-powered motor control**

Ultimate speed stalility with minimized speed drift



#### Plinth / platter made of MDF



# Classy high gloss finish in 3 colors



#### Top notch pulley made from aluminium



### Main platter bearing with low tolerances

Reduced rumflutter



ble, reduced wow &

#### Superior felt mat

Outstanding contact between record & platter



### High quality connection cable: Connect it E