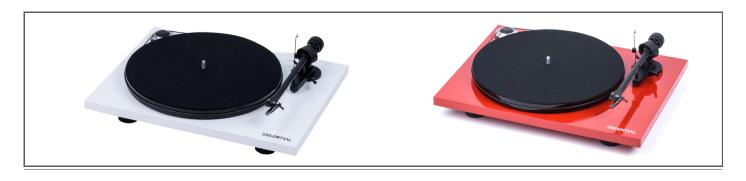

#### Audiophile "Best Buy" turntable with integrated speed change

- Belt drive with synchronous motor and silicone belt
- Speed Box built-in
- Diamond cut aluminium drive pulley
- Chassis & platter made of resonance in-sensitive MDF
- Integrated DC-powered motor control minimizes motor vibration and guarantees speed stability
- Low tolerance platter bearing with strainless steel spindle
- 8,6" aluminium tonearm with sapphire bearings
- Ortofon OM10 cartridge pre-mounted
- High-quality semi-balanced Connect it E phono interconnect
   With gold-plated RCA connectors included
- Special decoupling feet
- Dust cover included
- High-gloss colour options: black, red, white

#### Essential III SB - the comfy one!

Essential III SB is the one to chose when it comes to comfort needs. For the audiophile that has multiple 12" LPs and 7" Singles and likes to flip through them with ease. Essential III SB allows the listener to change speeds with the push of only a single button. Going from 33.3 to 45 rpm, and vice versa, within a second, Essential III SB is the perfect companion for everyone who needs to change vinyl in a hurry. The top grade OM10 pickup by pioneer Ortofon will guarantee for sonic pleasures all around. *Essential III SB* delivers lively, balanced and highly involving sound that will delight every vinyl lover. *Essential III* comes in the aesthetic high-gloss colors black, red and white.