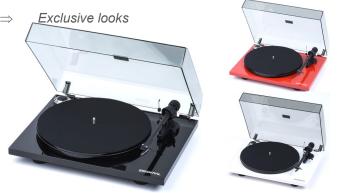

#### Essential III SB - the comfy one!

Essential III SB is the one to chose when it comes to comfort needs. For the audiophile that has multiple 12" LPs and 7" Singles and likes to flip through them with ease. Essential III SB allows the listener to change speeds with the push of only a single button. Going from 33.3 to 45 rpm, and vice versa, within a second, Essential III SB is the perfect companion for everyone who needs to change vinyl in a hurry. The top grade OM10 pickup by pioneer Ortofon will guarantee for sonic pleasures all around. *Essential III SB* delivers lively, balanced and highly involving sound that will delight every vinyl lover. *Essential III* comes in the aesthetic high-gloss colors black, red and white.

# Classy high gloss finish in 3 colors