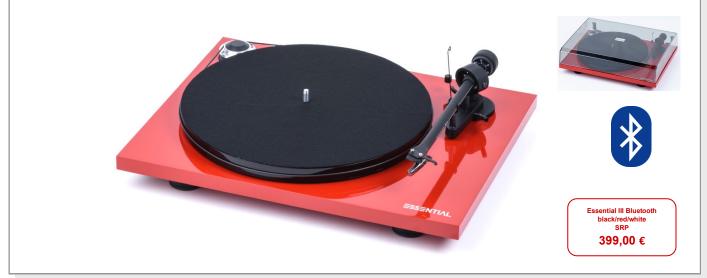

## **Essential III Bluetooth**

#### Audiophile "Best Buy" turntable with Bluetooth output!

- Belt drive with synchronous motor and silicone belt
- Wireless Bluetooth output!
- Diamond cut aluminium drive pulley
- Chassis & platter made of resonance in-sensitive MDF
- Integrated DC-powered motor control minimizes motor vibration and guarantees speed stability
- Low tolerance platter bearing with strainless steel spindle
- 8,6" aluminium tonearm with sapphire bearings
- Ortofon OM10 cartridge pre-mounted
- High-quality semi-balanced Connect it E phono interconnect
  With gold-plated RCA connectors included
- Special decoupling feet
- Dust cover included
- High-gloss colour options: black, red, white

#### Essential III Bluetooth - a modern high fidelity streaming turntable!

Essential III Bluetooth is more than just a turntable with Bluetooth output. Wireless datastreams will be sent to any capable device in its 10m range. This turntable is for the modern audiophile who wants to combine the liberty of taking his music around wherever he wants to. The sound of your favourite tracks can be sent to your Bluetooth headphones, speakers or Bluetooth enabled DAC. Equipped with the high-quality pickup OM10 by the phonographic cartridge pioneer Ortofon, *Essential III Bluetooth* delivers lively, balanced and highly involving sound that will delight every vinyl lover. For the ease of use *Essential III Bluetooth* features two different analogue outputs (Phono out, Line Out) as well as aptX Bluetooth! *Essential III Bluetooth* comes in the aesthetic high-gloss colors black, red and white.