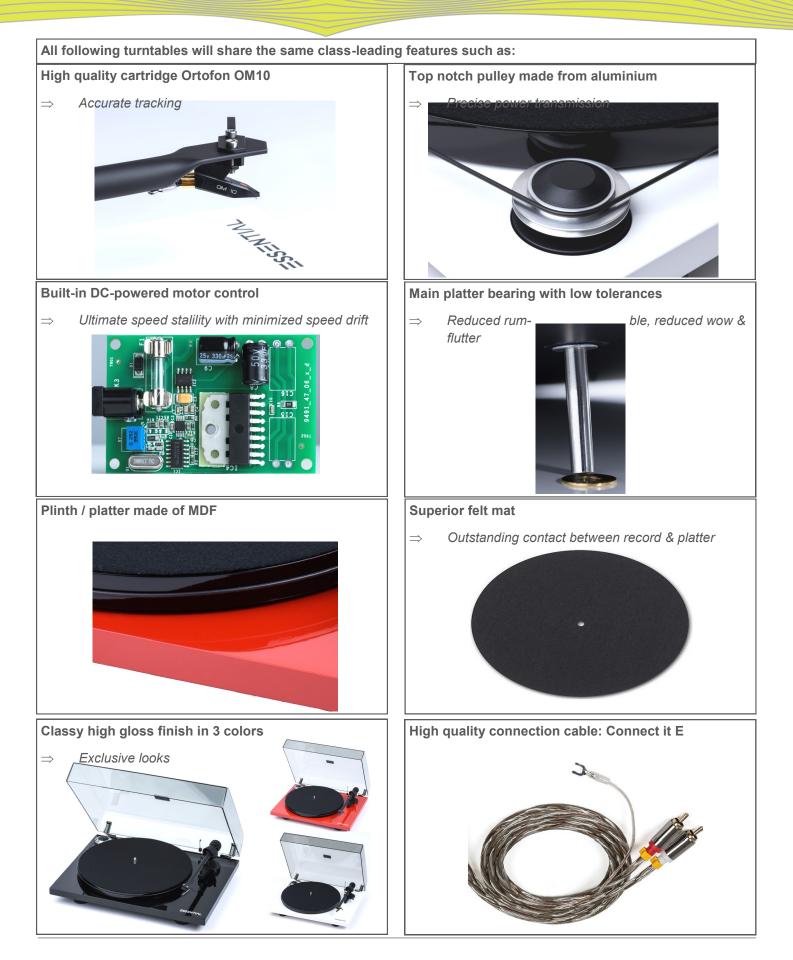

#### Audiophile "Best Buy" turntable with Bluetooth output!

- Belt drive with synchronous motor and silicone belt
- Wireless Bluetooth output!
- Diamond cut aluminium drive pulley
- Chassis & platter made of resonance in-sensitive MDF
- Integrated DC-powered motor control minimizes motor vibration and guarantees speed stability
- Low tolerance platter bearing with strainless steel spindle
- 8,6" aluminium tonearm with sapphire bearings
- Ortofon OM10 cartridge pre-mounted
- High-quality semi-balanced Connect it E phono interconnect
  With gold-plated RCA connectors included
- Special decoupling feet
- Dust cover included
- High-gloss colour options: black, red, white

| Speed                        | 33, 45 (manual speed change)   |
|------------------------------|--------------------------------|
| Drive principle              | belt drive                     |
| Wow and flutter              | 33: 0,70% 45: 0,60%            |
| Speed drift                  | 33: 0,21% 45: 0,19%            |
| Platter                      | 300mm MDF                      |
| Main platter bearing spindle | High-quality stainless steel   |
| Tonearm                      | 8,6", aluminium                |
| Effective arm length         | 218,5 mm                       |
| Overhang                     | 22,0mm                         |
| Effective tonearmmass        | 8,0 gr                         |
| Suitable for cartridge mass  | 3 - 5,5g                       |
| Tracking force<br>18mn)      | 0 - 25mn (recommended for OM10 |
| Included accessory           | power supply, dust cover       |
| Power consumption            | 4,5 watts max                  |
| Dimensions                   | 420 x 112 x 330mm (WxHxD)      |
| Weight                       | 5,0 kg net                     |
|                              |                                |