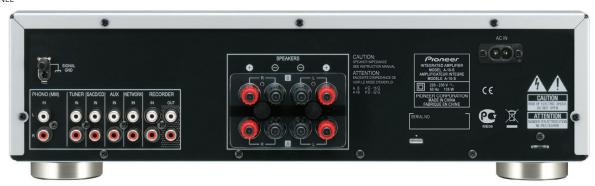

#### REAR PANEL

A-10-S/PWSYXE8

### CONNECTIONS

- Analogue Audio Input (PHONO (MM), TUNER, SACD/CD, AUX, NETWORK, RECORDER)
- > Audio Output (RECORDER, PHONES)
- > AC Inlet