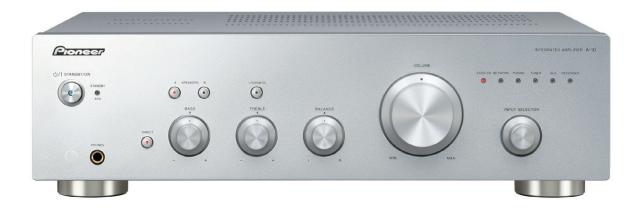

## **DESIGN & BUILD**

- > Direct Energy Design Amp
- > Symmetrical Power Amp
- > Clean Ground Construction
- > Isolated Power Supply
- > Source Direct Mode
- > Speaker A, B, A+B Selector
- > Auto Power Down