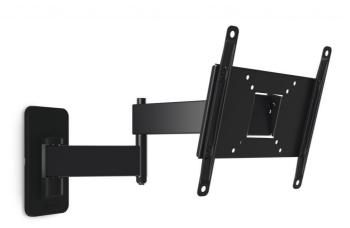

## MA2040 - Full-Motion TV Wall Mount

For TVs up to 40 inch (102 cm)

The MA2040 is a solid wall bracket that fits TVs from 19 to 40 inch (48 to 102 cm). It provides secure support for TVs up to 15 kg.

Flexible wall brackets that turn up to 180°

An M-series wall bracket that turns up to 180° allows you to watch television from anywhere in the room. Pull your TV forward and turn it to either side for an great viewing angle, even if it's mounted inside a cabinet.

## **Features**

- Reliable quality for an affordable price
- Smoothly turn your TV up to 180°