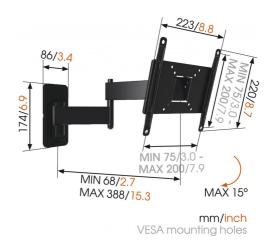

| Turn                           | 180                                                                                                                                                                                                               |
|--------------------------------|-------------------------------------------------------------------------------------------------------------------------------------------------------------------------------------------------------------------|
| Tilt                           | 10                                                                                                                                                                                                                |
| Guarantee                      | 2 years                                                                                                                                                                                                           |
| Min. distance to the wall (mm) | 68                                                                                                                                                                                                                |
| Min. screen size (inch)        | 26"                                                                                                                                                                                                               |
| Max. screen size (inch)        | 40"                                                                                                                                                                                                               |
| Max. screen weight (kg)        | 15                                                                                                                                                                                                                |
| Hole pattern (mm)              | Min. 100x100 / Max. 100x100<br>Min. 100x200 / Max. 100x200<br>Min. 100x100 / Max. 200x100<br>Min. 100x100 / Max. 200x200<br>Min. 200x100 / Max. 200x100<br>Min. 200x200 / Max. 200x200<br>Min. 75x75 / Max. 75x75 |