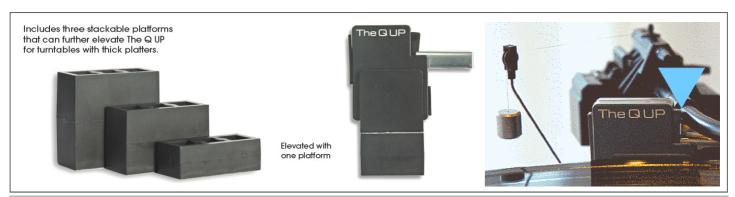

## Automatic tonearm lifter for manual turntables

- Lifts tonearm, when it moves to the end of a record
- Extends stylus life
- Suits nearly all tonearms and manual turntables
- Includes three stackable platforms for turntables with thick platters
- Adjustable trigger sensitivity
- No AC or battery power needed
- Easy to mount, no additional tools necessary!

## Extends the life of your stylus and adds convenience to your manual turntable!

The Q UP is a high precision device that safely lifts your tonearm at the end of the record. The Q UP can be installed in minutes, without tools, and is designed to fit on most manual turntables. Based upon a trigger and lift design, now reborn and modernized to work with either classic or contemporary turntable / tonearm combinations. The Q UP can be configured for a variety of tonearm heights, thicknesses and shapes. The Q UP only interacts with the tonearm at the end of record and does NOT adversely effect the tonal quality of your system in any way. No need to worry about falling asleep with your record playing or forgetting it is playing if you get distracted.