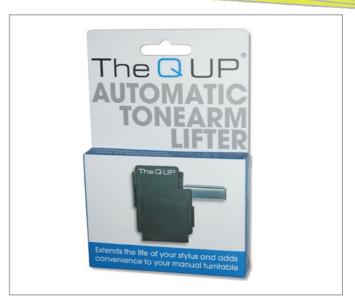

## Q UP

## Automatic tonearm lifter for manual turntables

- Lifts tonearm, when it moves to the end of a record
- Extends stylus life
- Suits nearly all tonearms and manual turntables
- Includes three stackable platforms for turntables with thick platters
- Adjustable trigger sensitivity
- No AC or battery power needed
- Easy to mount, no additional tools necessary!

## Extends the life of your stylus and adds convenience to your manual turntable!

The Q UP is a high precision device that safely lifts your tonearm at the end of the record. The Q UP can be installed in minutes, without tools, and is designed to fit on most manual turntables. Based upon a trigger and lift design, now reborn and modernized to work with either classic or contemporary turntable / tonearm combinations. The Q UP can be configured for a variety of tonearm heights, thicknesses and shapes. The Q UP only interacts with the tonearm at the end of record and does NOT adversely effect the tonal quality of your system in any way. No need to worry about falling asleep with your record playing or forgetting it is playing if you get distracted.