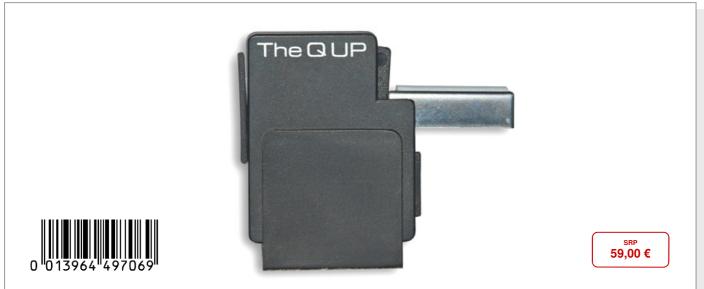

## Q UP

## Automatic tonearm lifter for manual turntables

- Lifts tonearm, when it moves to the end of a record
- Extends stylus life
- Suits nearly all tonearms and manual turntables
- Includes three stackable platforms for turntables with thick platters
- Adjustable trigger sensitivity
- No AC or battery power needed
- Easy to mount, no additional tools necessary!

## Extends the life of your stylus and adds convenience to your manual turntable!

The Q UP is a high precision device that safely lifts your tonearm at the end of the record. The Q UP can be installed in minutes, without tools, and is designed to fit on most manual turntables. Based upon a trigger and lift design, now reborn and modernized to work with either classic or contemporary turntable / tonearm combinations. The Q UP can be configured for a variety of tonearm heights, thicknesses and shapes. The Q UP only interacts with the tonearm at the end of record and does NOT adversely effect the tonal quality of your system in any way. No need to worry about falling asleep with your record playing or forgetting it is playing if you get distracted.