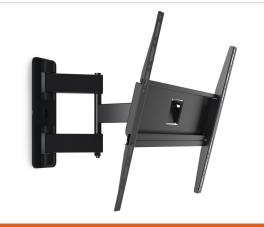

### For TVs up to 55 inch (140 cm)

The MA3040 wall mount provides secure mounting for larger TVs, from 32 to 55 inch (82 to 140 cm). This solidly-built bracket can hold TVs up to 25 kg. Flexible wall mounts that turn up to 180° An M-series wall mount that turns up to 180° allows you to watch television from anywhere in the room. Pull your TV forward and turn it to either side for an great viewing angle, even if it's mounted inside a cabinet.

# The M-series: solid and straightforward wall mounting solutions

Protect your TV by mounting it securely to the wall with a Vogel's M-series TV bracket. This full range of wall brackets features solid, reliable build quality and is protecting your TV from accidental damage. The Vogel's M-series: safety first at an affordable price.