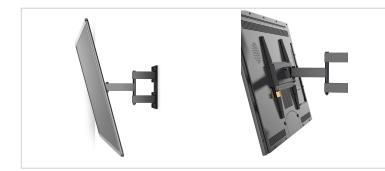

### For TVs up to 55 inch (140 cm)

The MA3040 wall mount provides secure mounting for larger TVs, from 32 to 55 inch (82 to 140 cm). This solidly-built bracket can hold TVs up to 25 kg. Flexible wall mounts that turn up to 180° An M-series wall mount that turns up to 180° allows you to watch television from anywhere in the room. Pull your TV forward and turn it to either side for an great viewing angle, even if it's mounted inside a cabinet.