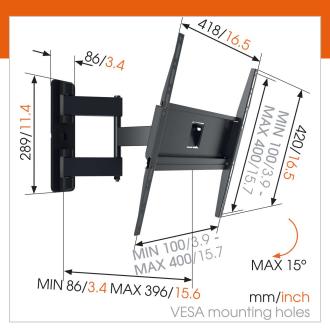

## **Specifications**

| Product type number             | MA3040                   |
|---------------------------------|--------------------------|
| Article number (SKU)            | 8553040                  |
| Colour                          | Black                    |
| EAN single box                  | 8712285331381            |
| Product size                    | Μ                        |
| TÜV certified                   | Yes                      |
| Tilt                            | Tilt up to 10°           |
| Turn                            | Full motion (up to 180°) |
| Guarantee                       | 2 years                  |
| Min. screen size (inch)         | 32                       |
| Max. screen size (inch)         | 55                       |
| Max. weight load (kg)           | 25                       |
| Min. hole pattern               | 100mm x 100mm            |
| Max. hole pattern               | 400mm x 400mm            |
| Max. bolt size                  | M8                       |
| Max. height of interface (mm)   | 420                      |
| Max. width of interface (mm)    | 418                      |
| Max. distance to the wall (mm)  | 396                      |
| Min. distance to the wall (mm)  | 86                       |
| Number of pivot points          | 3                        |
| Product group                   | Tv mount turn            |
| Universal or fixed hole pattern | Universal                |
| Product line                    | M-series                 |
|                                 |                          |