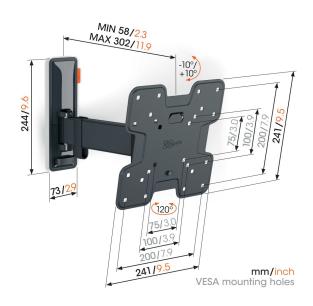

# **Specifications**

 Article number (SKU)
 3832230

 Colour
 Black

 EAN single box
 8712285349669

Product size S
Height 241
Width 241

TÜV certifiedYesTiltTilt up to 20°TurnUp to 120°Guarantee10 years

Min. screen size (inch)

Max. screen size (inch)

Max. weight load (kg)

Max. bolt size

Max. height of interface (mm)

Max. width of interface (mm)

241

Cable management Cable clip

Max. distance to the wall (mm) 302 Max. horizontal hole pattern (mm) 200 Max. vertical hole pattern (mm) 200 Min. distance to the wall (mm) 58 Min. horizontal hole pattern (mm) 75 Min. vertical hole pattern (mm) 75 Number of pivot points 2 Spirit level included Yes Universal or fixed hole pattern **Fixed** 