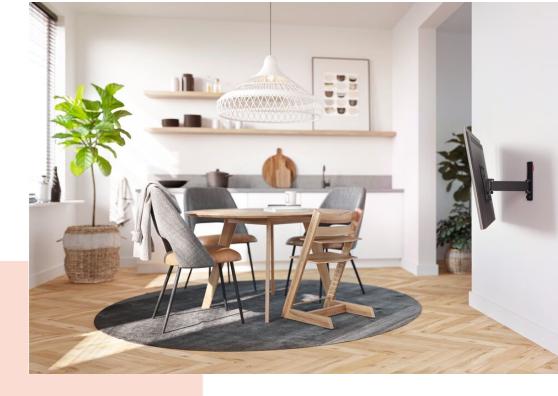

## Stylish and safe: full-motion TV wall mount for TVs from 19 to 43 inches

Safety, design and viewing comfort go hand in hand with this stylish COMFORT Full-Motion TV wall mount. The wall mount is specially designed for intensive use. It is very sturdy and guarantees an optimal viewing experience. You can turn the wall mount up to 120° and tilt it 20° (10° forwards and backwards). The wall mount is suitable for TVs from 19 to 43 inches and weighing up to 15 kg.