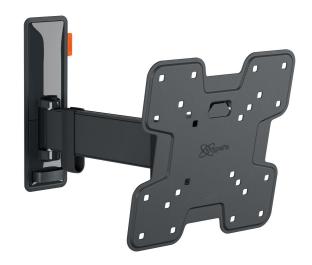

### TVM 3223 Full-Motion TV Wall Mount

## Stylish and safe: full-motion TV wall mount for TVs from 19 to 43 inches

Safety, design and viewing comfort go hand in hand with this stylish COMFORT Full-Motion TV wall mount. The wall mount is specially designed for intensive use. It is very sturdy and guarantees an optimal viewing experience. You can turn the wall mount up to 120° and tilt it 20° (10° forwards and backwards). The wall mount is suitable for TVs from 19 to 43 inches and weighing up to 15 kg.